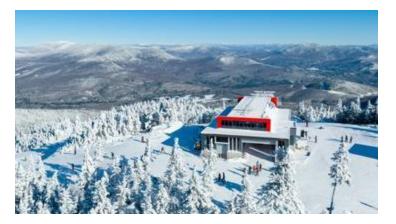

## **Sunday River, Maine**

Thurs. March 27, to Sun. March 30, 2025 Sunday River

Relax & Enjoy the Ride with Danbury Ski Club

Join the Danbury Ski Club to come on our Awesome Trips

Est. 1955

Come north to Sunday River Resort, where the snow comes early and stays late. There is a vertical drop of 2,340 feet (710 meters). The resort features 135 trails across eight interconnected mountain peaks and is serviced by a network of 18 lifts. Lots of trails to explore. So don't miss out.