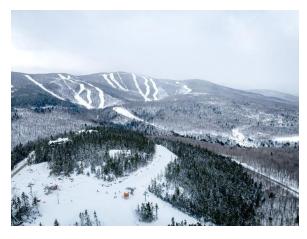

## **Sunday River, Maine**

Thurs. March 27, to Sun. March 30, 2025 Sunday River

Relax & Enjoy the Ride with Danbury Ski Club

Join the Danbury Ski Club to come on our Awesome Trips

Est. 1955

Come north to Sunday River Resort, where the snow comes early and stays late. There is a vertical drop of 2,340 feet (710 meters). The resort features 135 trails across eight interconnected mountain peaks and is serviced by a network of 18 lifts. Lots of trails to explore. So don't miss out.